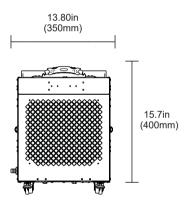

#### Dim(D\*H\*W) 23.8' ×14.7' ×17.9

 $(605 \text{mm} \times 375 \text{mm} \times 455 \text{mm})$ 