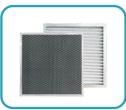

# Performance

• Air filtration - The Uni-P Pro 120X dehumidifier is fitted with MERV - 8 filters that are able to trap even the smallest mold spores, dust particles and any other allergens in the air. The Uni-P Pro 120X dehumidifier will improve the quality of your indoor air hence reducing the number of respiratory problems and allergies in your employees.

# **UNI-P Pro 120X Commmercial Dehumidifier**

MERV-1 filter MERV-10 filter

Rare earth alloy tube evaporator

Microchannel coldan heat exchanger

Condensate Pump

#### MERV-1-Filter / MERV-10 Filter