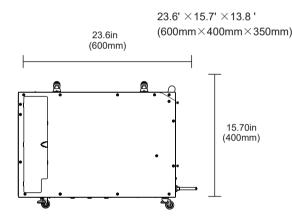

#### Dim(D\*H\*W) 23.8' ×14.7' ×17.9

 $(605 \text{mm} \times 375 \text{mm} \times 455 \text{mm})$ 