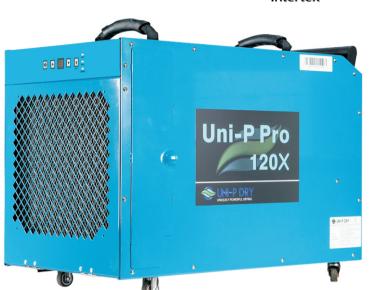

# **Applicaition**

The Uni-P Pro 120X dehumidifier is able to extract 120 pints of water at a standard rating condition of 80°F/60%RH in a space, not more than 3,300 sq.ft.

This unit will only use up 8.3amps/115V while controlling the humidity levels. it is built with high capacity, high energy use efficiency and is environmentally friendly.

The Uni-P Pro 120X dehumidifier is built for use in a mid-size commercial set up, however since it is built small and compact.

this unit can be easily moved into any space that requires dehumidification using already fitted heavy duty carrier handles.

This design also allows the unit to easily hang overhead. The Uni-P Pro 120X dehumidifier is one of most purchased commercial space dehumidifiers for its quiet operation abilities. This unit will produce sounds below 60DBA, hence your workplace will remain comfortable for you, your employees and most importantly your customers.