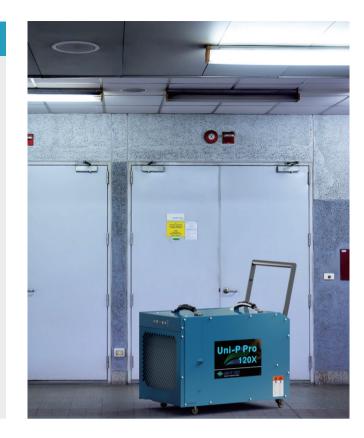

# **Applicaition**

The Uni-P Pro 120X dehumidifier is able to extract 120 pints of water at a standard rating condition of 80°F/60%RH in a space, not more than 3,300 sq.ft.

This unit will only use up 8.3amps/115V while controlling the humidity levels. it is built with high capacity, high energy use efficiency and is environmentally friendly.

The Uni-P Pro 120X dehumidifier is built for use in a mid-size commercial set up, however since it is built small and compact.

this unit can be easily moved into any space that requires dehumidification using already fitted heavy duty carrier handles.

This design also allows the unit to easily hang overhead. The Uni-P Pro 120X dehumidifier is one of most purchased commercial space dehumidifiers for its quiet operation abilities. This unit will produce sounds below 60DBA, hence your workplace will remain comfortable for you, your employees and most importantly your customers.